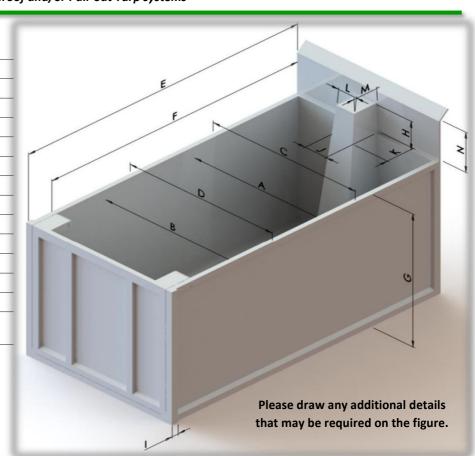

- C Outer Width Front
- **D** Outer Width Rear
- E Total Length
- **F** Front of Body to Hinge
- **G** Side Height
- **H** Hoist Height above rail
- I Rear Post Width
- J Hoist Width at rail
- K Hoist Depth at rail
- L Hoist Top Width
- M Hoist Top Depth
- N Headboard Height

Required Tarp Length (From Front of Bin)